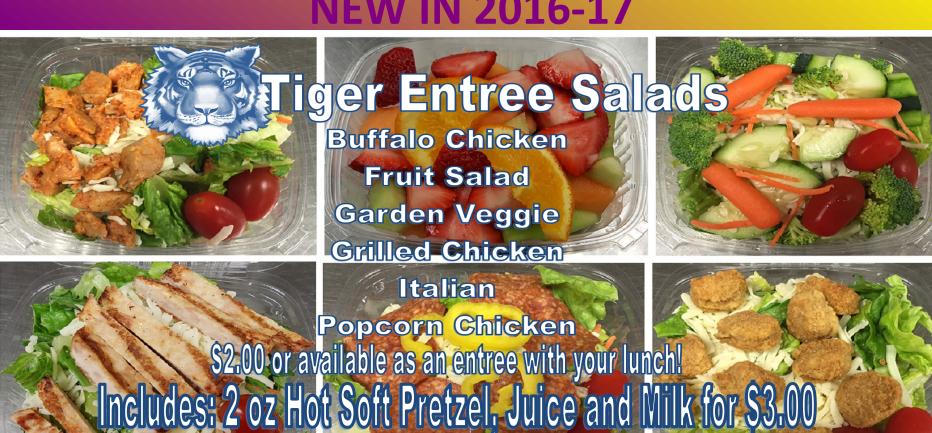

## TWINSBURG WELLNESS & NUTRITION





# **V IN 2016-17**



LABLE AS PART OF ENTRÉE SALAD LUNCH OR AS AN EXTRA FOR .75 CENTS!

WHOLE GRAIN 1.5 OZ FRESHLY BAKED COOKIES (M&M, CHOLOLATE CHIP, DOUBLE CHOCOLATE CHIP. AND CINNAMON SUGAR) AVAILABLE DAILY FOR .75 CENTS EACH! FRESH HEALTHY POPPED POPCORN AVAILABLE AT RBC DAILY FOR .75 CENTS



## RBC & DODGE 2016-17 MENU

LUNCH PRICE: \$3.00

Students must select a minimum of 3 items to qualify as a reimbursable lunch! Students must take at least one fruit or vegetable.

Monday **Tuesday** Wednesday **Thursday Friday** 

# **AUGUST & SEPTEMBER 2016**

WEEK 1 (Beginning)

August 15 First Day of School is Wednesday, August 17th





#### **5 WHOLE GRAIN MINI CORN DOGS** Or PEPPERONI, PEPPERONI &

SAUSAGE OR CHEESE PIZZA OR ALTERNATE ENTREE **PICK 2: VEGETABLES** 

**5 POTATO SMILES** PICK 1: BANANA W/ CHOC